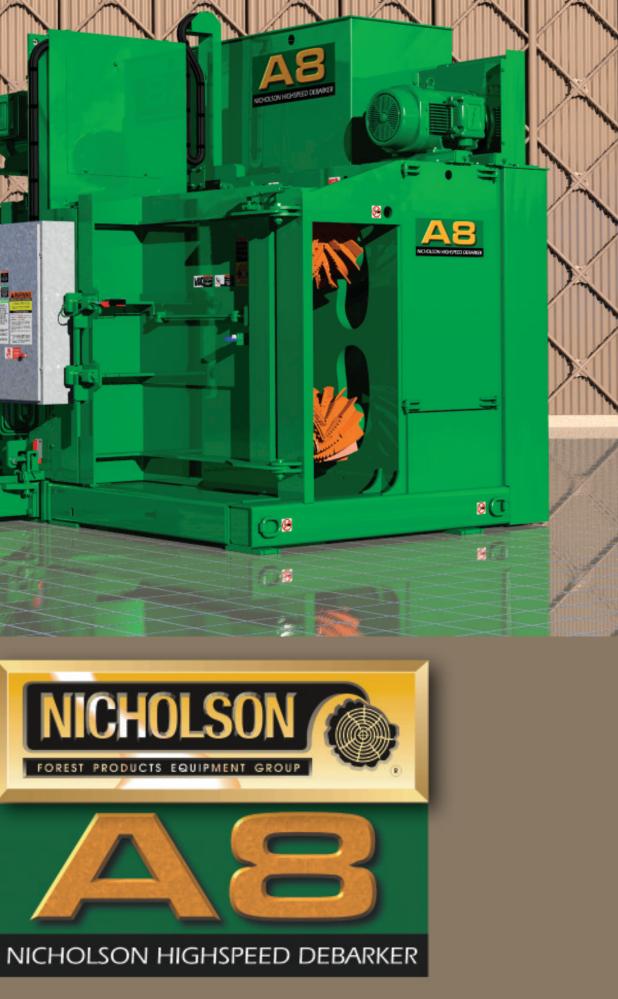

THE A8 USES ONLY SOLID AND RELIABLE COMPONENTS THAT HAVE BEEN PROVEN IN A WIDE RANGE OF APPLICATIONS WORLD WIDE.

**DEBARKER RING** ACCESS IS AT A SAFE AND CONVENIENT HEIGHT. COMPLETE ACCESS TO BOTH SIDES OF THE RING AND RING DRIVE ARE PROVIDED.

THE FAST REACTING NICHOLSON AIR **SEAL RING** SAVES FIBER AND PROVIDES SUPERIOR BARK REMOVAL.

PATENTED NICHOLSON FIBERGUARD FEEDROLLS SAVE **FIBER AND** SIGNIFICANTLY REDUCE MAINTENANCE COSTS.

SINGLE POINT AIR AND **CONTROL POWER** HOOK-UP SITES

MASSIVE DOORS ARE LOG GUIDES AND OPEN TO **PROVIDE FULL WIDTH** ACCESS TO THE FEEDROLLS.

GEARS.