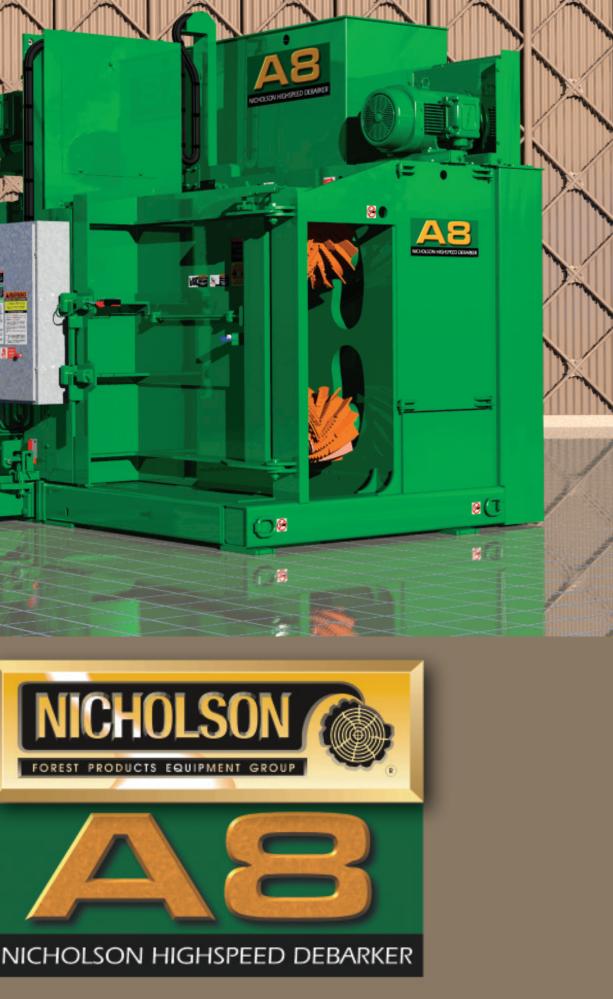

THE FAST REACTING NICHOLSON AIR **SEAL RING** SAVES FIBER AND PROVIDES SUPERIOR BARK REMOVAL.

PATENTED NICHOLSON FIBERGUARD FEEDROLLS SAVE **FIBER AND** SIGNIFICANTLY REDUCE MAINTENANCE COSTS.

SINGLE POINT AIR AND **CONTROL POWER** HOOK-UP SITES

A8 AIR

CYLINDERS LIFT ONLY THE LOG **AND LOWER** 

**FEEDROLLS FOR** 

MAXIMUM

SERVICE LIFE.

DRIVE COVERS ARE

CHOLSON HIGHSPEED DEBARKER

SHOWN REMOVED FOR MAXIMUM ACCESS TO ALL COMPONENTS

MASSIVE DOORS ARE LOG GUIDES AND OPEN TO **PROVIDE FULL WIDTH** ACCESS TO THE FEEDROLLS.

GEARS.