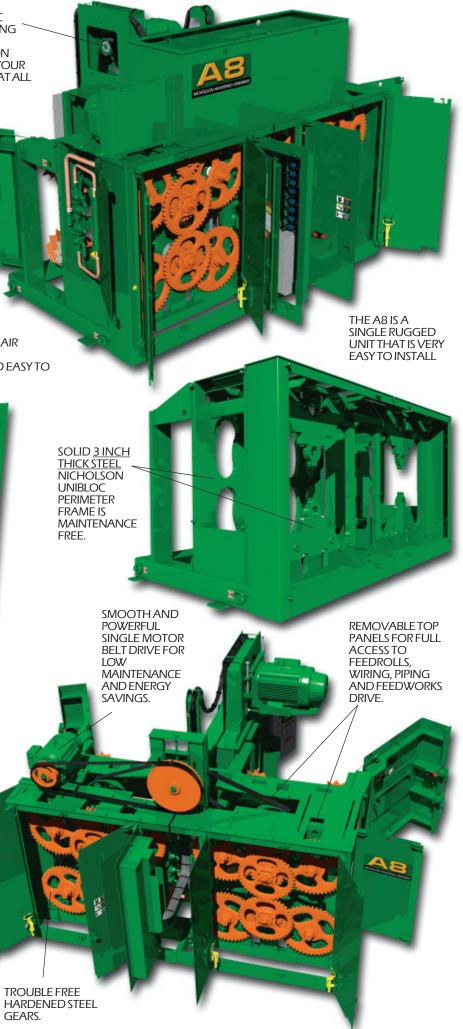

THE ADVANCED A8 IS QUICK AND EASY TO INSTALL AS A REPLACEMENT FOR EXISTING NICHOLSON A5 AND A7 DEBARKERS.

AUTOMATIC FAILSAFE RING AND GEAR LUBRICATION **PROTECTS YOUR** DEBARKER AT ALL TIMES.

THE A8 USES ONLY SOLID AND RELIABLE COMPONENTS THAT HAVE BEEN PROVEN IN A WIDE RANGE OF APPLICATIONS WORLD WIDE.

**DEBARKER RING** ACCESS IS AT A SAFE AND CONVENIENT HEIGHT. COMPLETE ACCESS TO BOTH SIDES OF THE RING AND RING DRIVE ARE PROVIDED.

A8 AIR

CYLINDERS LIFT ONLY THE LOG **AND LOWER** 

**FEEDROLLS FOR** 

MAXIMUM

SERVICE LIFE.

DRIVE COVERS ARE

CHOLSON HIGHSPEED DEBARKER

SHOWN REMOVED FOR MAXIMUM ACCESS TO ALL COMPONENTS

MASSIVE DOORS ARE LOG GUIDES AND OPEN TO **PROVIDE FULL WIDTH** ACCESS TO THE FEEDROLLS.

GEARS.