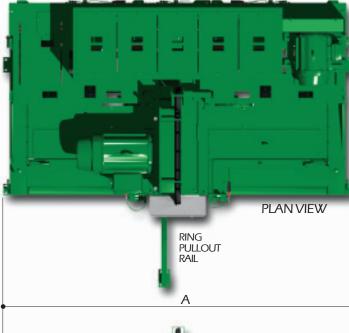

D AB ring Pullout Rail - 23 a ..... INFEED ELEVATION VIEW WITH RING IN (RIGHT HAND MACHINE SHOWN) R С AB a 🖭

INFEED ELEVATION VIEW WITH RING OUT

| GENERAL DIMENSIONS A8 DEBARKER BY RING SIZE |                             |                                             |                                              |                              |                          |
|---------------------------------------------|-----------------------------|---------------------------------------------|----------------------------------------------|------------------------------|--------------------------|
|                                             | 17 (43)                     | 22 (56)                                     | 27 (69)                                      | 31 (79)                      | 35 (89)                  |
| А                                           | 185.00 (470)                | 185.00 (470)                                | 194.25 (494)                                 | 194.25 (494)                 | 230.25 (585)             |
| В                                           | 163.00 (414)                | 163.00 (414)                                | 184.00 (467)                                 | 184.00 (467)                 | 216.06 (549)             |
| С                                           | 92.50 (235)                 | 92.50 (235)                                 | 108.00 (274)                                 | 108.00 (274)                 | 123.56 (314)             |
| D                                           | 136.50 (347)                | 136.50 (347)                                | 155.00 (394)                                 | 155.00 (394)                 | 176.50 (448)             |
| DIMENSIONS: INCHES (cm)                     |                             |                                             |                                              |                              |                          |
| A<br>B<br>C<br>D                            | 163.00 (414)<br>92.50 (235) | 163.00 (414)<br>92.50 (235)<br>136.50 (347) | 184.00 (467)<br>108.00 (274)<br>155.00 (394) | 184.00 (467)<br>108.00 (274) | 216.06 (54<br>123.56 (31 |