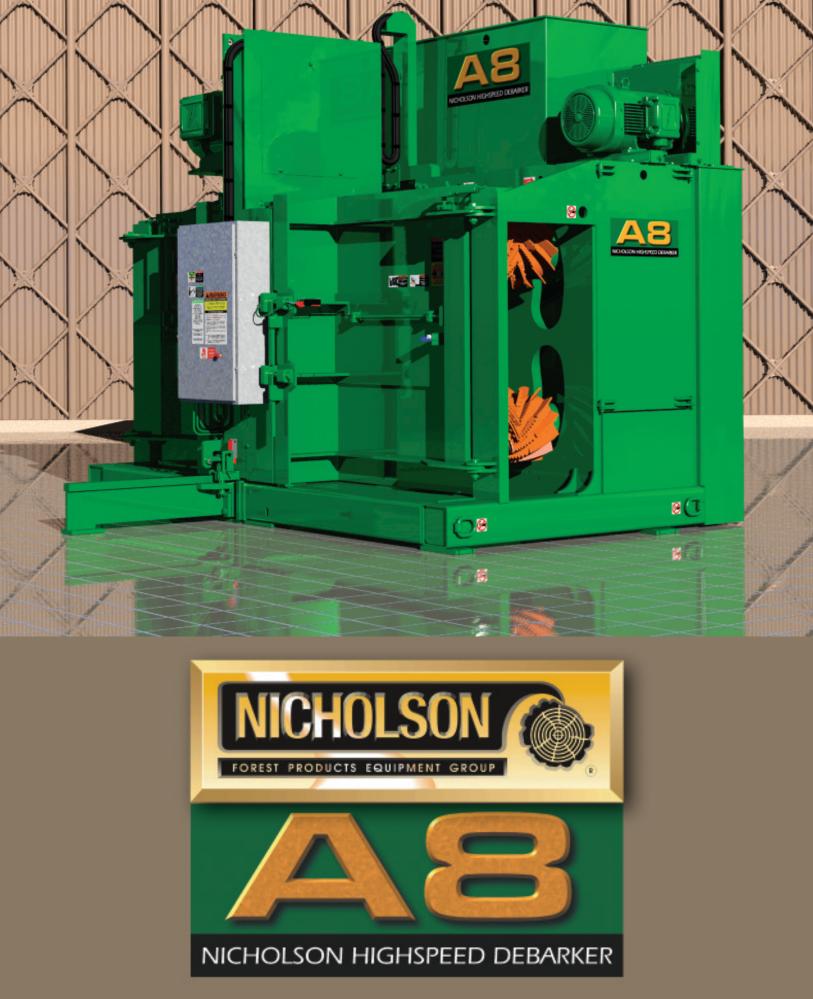

GET HIGHSPEED PRODUCTION NOW, OR HAVE SIGNIFICANT RESERVE CAPACITY FOR YOUR FUTURE PRODUCTION **REQUIREMENTS.** 

THE A8 INCORPORATES SOPHISTICATED DESIGN AND MANUFACTURING TECHNOLOGIES THAT GIVE YOU MORE PERFORMANCE AND RELIABILITY AT LOWER COST!

THE ADVANCED A8 IS QUICK AND EASY TO INSTALL AS A REPLACEMENT FOR EXISTING NICHOLSON A5 AND A7 DEBARKERS.

AUTOMATIC FAILSAFE RING AND GEAR LUBRICATION **PROTECTS YOUR** DEBARKER AT ALL TIMES.

## NICHOLSON HIGHSPEED DEBARKER

LOW MOUNTED AIR CYLINDERS ARE PROTECTED AND EASY TO SAFELY SERVICE.

SAFEST SERVICE ACCESS OF ANY DEBARKER.

THE A8 PROVIDES THE BEST AND

INDIVIDUAL FEEDROLL AND RING AIR PANELS **PROVIDE FAST SYSTEM** RESPONSE AND ARE EASY TO ADJUST.

THE A8 USES ONLY SOLID AND RELIABLE COMPONENTS THAT HAVE BEEN PROVEN IN A WIDE RANGE OF APPLICATIONS WORLD WIDE.

**DEBARKER RING** ACCESS IS AT A SAFE AND CONVENIENT HEIGHT. COMPLETE ACCESS TO BOTH SIDES OF THE RING AND RING DRIVE ARE PROVIDED.