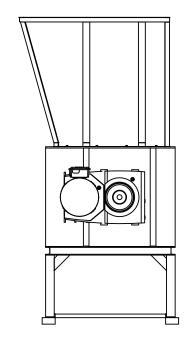

### WEIMA HOLZWOLF

The WEIMA Holzwolf HWV industrial shredder has been designed to provide economical, primary, break down of wood waste, with a large capacity hopper and helical screw, with interchangeable ripping tools. The HWV series make light work of breaking down crate waste without fear of damage from tramp metal, including brackets, bolts, nails, screws and other hardwear, typically found in crate and pallet materials.

#### Integration

The HWV series can be used either as a stand-alone machine or as part of a two-stage process, incorporating metal separation and a secondary shredder, such as the WEIMA Ultra or WEIMA WL series of single-shaft shredder range.

The Holzwolf shredder can be located either directly over a conveyor or on a steel frame, above a secondary shredder. Such a configuration allows the broken pieces to fall directly into the secondary shredder hopper, for further processing.