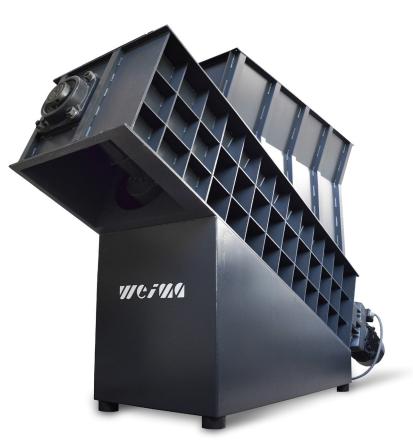

### WEIMA HOLZWOLF

The WEIMA Holzwolf HWV industrial shredder has been designed to provide economical, primary, break down of wood waste, with a large capacity hopper and helical screw, with interchangeable ripping tools. The HWV series make light work of breaking down crate waste without fear of damage from tramp metal, including brackets, bolts, nails, screws and other hardwear, typically found in crate and pallet materials.

#### **Benefits**

- Large hopper
- Low RPM
- Ideal pre-crusher for bulky wood waste
- Interchangeable crushing tools
- Robust design with 40mm reinforced steel walls