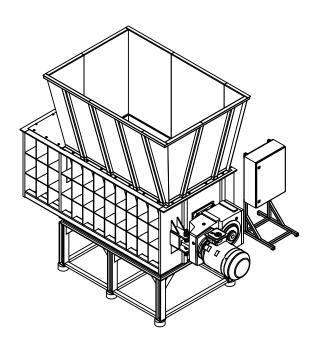

### WEIMA HOLZWOLF

The WEIMA Holzwolf HWV industrial shredder has been designed to provide economical, primary, break down of wood waste, with a large capacity hopper and helical screw, with interchangeable ripping tools. The HWV series make light work of breaking down crate waste without fear of damage from tramp metal, including brackets, bolts, nails, screws and other hardwear, typically found in crate and pallet materials.

The Holzwolf is ideal for shredding wood pallets.

#### **Benefits**

- Large hopper
- Low RPM
- Ideal pre-crusher for bulky wood waste
- Interchangeable crushing tools
- Robust design with 40mm reinforced steel walls