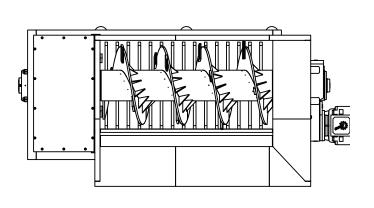

### WEIMA HOLZWOLF

The WEIMA Holzwolf HWV industrial shredder has been designed to provide economical, primary, break down of wood waste, with a large capacity hopper and helical screw, with interchangeable ripping tools. The HWV series make light work of breaking down crate waste without fear of damage from tramp metal, including brackets, bolts, nails, screws and other hardwear, typically found in crate and pallet materials.

#### **Benefits**

- Large hopper
- Low RPM
- Ideal pre-crusher for bulky wood waste
- Interchangeable crushing tools
- Robust design with 40mm reinforced steel walls