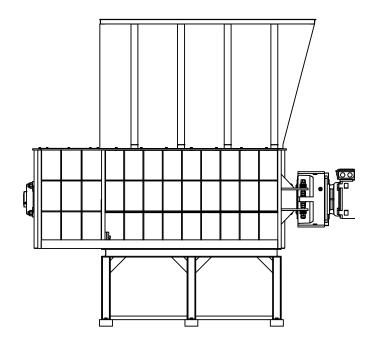

### WEIMA HOLZWOLF

The WEIMA Holzwolf HWV industrial shredder has been designed to provide economical, primary, break down of wood waste, with a large capacity hopper and helical screw, with interchangeable ripping tools. The HWV series make light work of breaking down crate waste without fear of damage from tramp metal, including brackets, bolts, nails, screws and other hardwear, typically found in crate and pallet materials.

#### Integration

The HWV series can be used either as a stand-alone machine or as part of a two-stage process, incorporating metal separation and a secondary shredder, such as the WEIMA Ultra or WEIMA WL series of single-shaft shredder range.

The Holzwolf shredder can be located either directly over a conveyor or on a steel frame, above a secondary shredder. Such a configuration allows the broken pieces to fall directly into the secondary shredder hopper, for further processing.