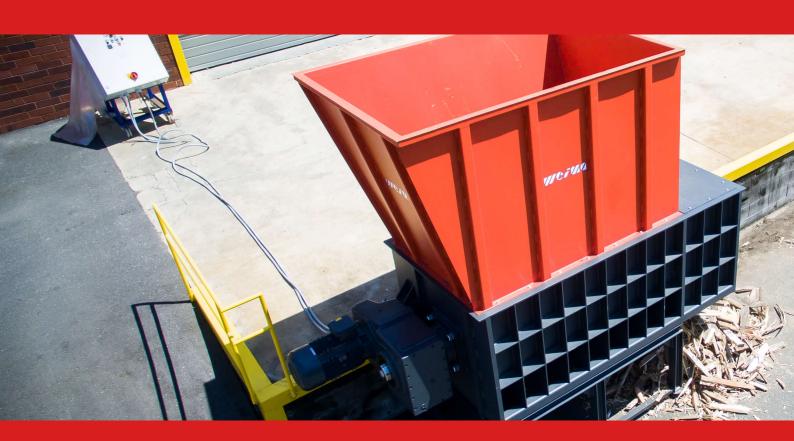

### WEIMA HOLZWOLF

The WEIMA Holzwolf HWV industrial shredder has been designed to provide economical, primary, break down of wood waste, with a large capacity hopper and helical screw, with interchangeable ripping tools. The HWV series make light work of breaking down crate waste without fear of damage from tramp metal, including brackets, bolts, nails, screws and other hardwear, typically found in crate and pallet materials.

#### Integration

The HWV series can be used either as a stand-alone machine or as part of a two-stage process, incorporating metal separation and a secondary shredder, such as the WEIMA Ultra or WEIMA WL series of single-shaft shredder range.

The Holzwolf shredder can be located either directly over a conveyor or on a steel frame, above a secondary shredder. Such a configuration allows the broken pieces to fall directly into the secondary shredder hopper, for further processing.

#### **Benefits**

- Large hopper
- Low RPM
- Ideal pre-crusher for bulky wood waste
- Interchangeable crushing tools
- Robust design with 40mm reinforced steel walls